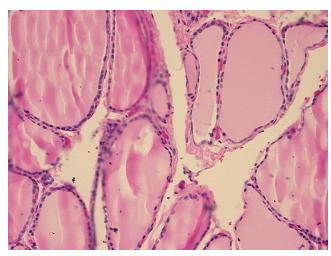

m H&E review:

**CASE Diagnosis (from** 

medical center path report):

Adenoma of thyroid, follicular

95% Follicles, 5% Fibrous stroma

36 Age:

Gender: Female

**Tumor Grade:** Not Reported



OriGene Technologies, Inc. 9620 Medical Center Drive, Ste 200

CN: techsupport@origene.cn

Rockville, MD 20850, US Phone: +1-888-267-4436 https://www.origene.com techsupport@origene.com EU: info-de@origene.com

#### **Tissue FFPE Sections, Thyroid gland - CS802497**

Minimum Stage Grouping:

Not Reported

T (Extent of Primary

Tumor):

Not Reported

N (Lymph node

Not Reported

metastasis):

M (Distant metastasis): Not Reported

**Storage:** Store FFPE tissue sections at +4°C.

**Stability:** All FFPE tissue sections are stable for 1 year from date of purchase.

# **Product images:**



4x Image



20x Image