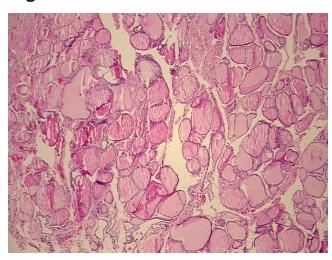

notes from H&E review:

**CASE Diagnosis (from** 

medical center path report):

Adenoma of thyroid, follicular

95% Follicles, 5% Fibrous stroma

36 Age:

Gender: Female

**Tumor Grade:** Not Reported



OriGene Technologies, Inc. 9620 Medical Center Drive, Ste 200

CN: techsupport@origene.cn

Rockville, MD 20850, US Phone: +1-888-267-4436 https://www.origene.com techsupport@origene.com EU: info-de@origene.com

#### **Tissue FFPE Sections, Thyroid gland - CS802497**

Minimum Stage Grouping:

Not Reported

T (Extent of Primary

Tumor):

Not Reported

N (Lymph node

Not Reported

metastasis):

M (Distant metastasis): Not Reported

**Storage:** Store FFPE tissue sections at +4°C.

**Stability:** All FFPE tissue sections are stable for 1 year from date of purchase.

# **Product images:**



4x Image



20x Image