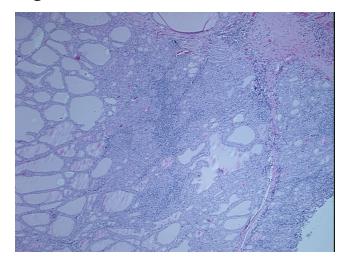

## **Product images:**

4x Image

20x Image

Appearance:

Sample Diagnosis (from Pathology Verification):

Graves disease

Normal: 0% Lesional: 100% 0% Tumor:

Tumor Hypo/Acellular

Stroma:

**Tumor Hypercellular** 0%

Stroma:

0% **Necrosis:** 

**Pathology Verification** 80% follicles and 20% fibrous stroma

0%

notes from H&E review: **CASE Diagnosis (from** 

medical center path

report):

Graves disease

Thyroid gland