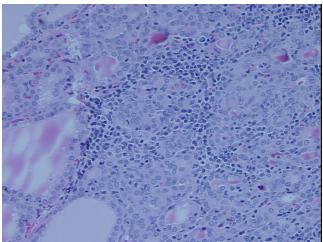

## **Product images:**

4x Image

20x Image

Appearance:

Sample Diagnosis (from Pathology Verification):

Graves disease

Normal: 0% Lesional: 100% 0% Tumor:

Tumor Hypo/Acellular

Stroma:

**Tumor Hypercellular** 0%

Stroma:

0% **Necrosis:** 

**Pathology Verification** 80% follicles and 20% fibrous stroma

0%

notes from H&E review: **CASE Diagnosis (from** 

medical center path

report):

Graves disease

Thyroid gland