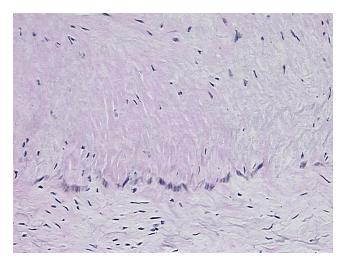

otid

Appearance:

Sample Diagnosis (from Pathology Verification):

Atherosclerotic plaque

0% Normal: Lesional: 100% 0% Tumor: 0%

Tumor Hypo/Acellular

Stroma:

**Tumor Hypercellular** 

Stroma:

0%

**Necrosis:** 0%

**Pathology Verification** notes from H&E review: 60% vessel, 40% atherosclerotic debris

**CASE Diagnosis (from** medical center path

report):

Atherosclerotic plaque

86 Age:

Gender: **Female** 

Store FFPE tissue sections at +4°C. Storage:



OriGene Technologies, Inc. 9620 Medical Center Drive, Ste 200

CN: techsupport@origene.cn

Rockville, MD 20850, US Phone: +1-888-267-4436 https://www.origene.com techsupport@origene.com EU: info-de@origene.com



Stability:

All FFPE tissue sections are stable for 1 year from date of purchase.

## **Product images:**



4x Image



20x Image