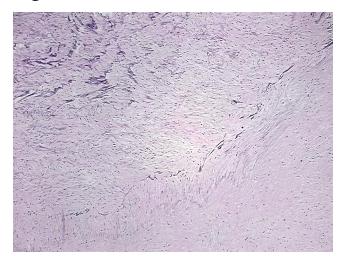

Artery: carotid

Appearance:

Sample Diagnosis (from Pathology Verification):

Atherosclerotic plaque

0% Normal: Lesional: 100% 0% Tumor: 0%

Tumor Hypo/Acellular

Stroma:

**Tumor Hypercellular** 

Stroma:

0%

**Necrosis:** 0%

**Pathology Verification** notes from H&E review: 60% vessel, 40% atherosclerotic debris

**CASE Diagnosis (from** medical center path

report):

Atherosclerotic plaque

86 Age:

Gender: **Female** 

Store FFPE tissue sections at +4°C. Storage:



OriGene Technologies, Inc. 9620 Medical Center Drive, Ste 200

CN: techsupport@origene.cn

Rockville, MD 20850, US Phone: +1-888-267-4436 https://www.origene.com techsupport@origene.com EU: info-de@origene.com



Stability:

All FFPE tissue sections are stable for 1 year from date of purchase.

## **Product images:**



4x Image



20x Image