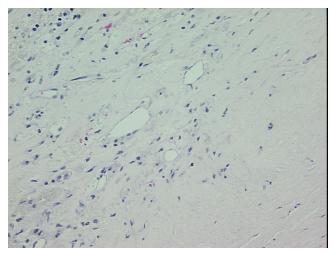

ing: Artery: carotid

Appearance:

Sample Diagnosis (from Pathology Verification):

Atherosclerotic plaque

0% Normal: Lesional: 100% 0% Tumor: 0%

Tumor Hypo/Acellular

Stroma:

**Tumor Hypercellular** Stroma:

0%

**Necrosis:** 

**Pathology Verification** notes from H&E review:

**CASE Diagnosis (from** medical center path

report):

Atherosclerotic plaque

50% calcified plaque and 50% vessel

76 Age: Gender: Male

Store FFPE tissue sections at +4°C. Storage:

OriGene Technologies, Inc. 9620 Medical Center Drive, Ste 200

CN: techsupport@origene.cn

Rockville, MD 20850, US Phone: +1-888-267-4436 https://www.origene.com techsupport@origene.com EU: info-de@origene.com



Stability:

All FFPE tissue sections are stable for 1 year from date of purchase.

## **Product images:**



4x Image



20x Image