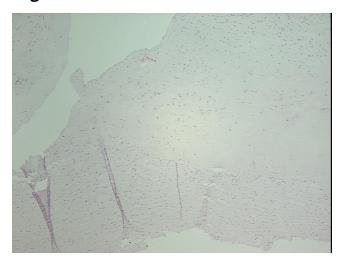

## **Product images:**

4x Image

20x Image

Appearance:

Sample Diagnosis (from Pathology Verification):

Atherosclerotic plaque

0% Normal: Lesional: 100% 0% Tumor: 0%

Tumor Hypo/Acellular

Stroma:

**Tumor Hypercellular** 0%

Stroma:

**Necrosis:** 

**Pathology Verification** 

notes from H&E review:

**CASE Diagnosis (from** medical center path

report):

Atherosclerotic plaque

50% calcified plaque and 50% vessel

76 Age: Gender: Male