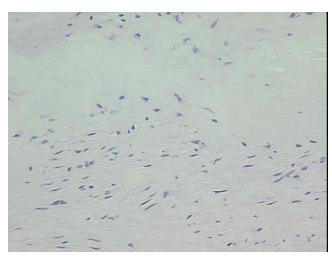

## **Product images:**

4x Image

20x Image

Appearance:

Sample Diagnosis (from Pathology Verification):

Atherosclerotic plaque

0% Normal: Lesional: 100% 0% Tumor: 0%

Tumor Hypo/Acellular

Stroma:

**Tumor Hypercellular** 0%

Stroma:

**Necrosis:** 

**Pathology Verification** 

notes from H&E review:

**CASE Diagnosis (from** medical center path

report):

Atherosclerotic plaque

50% calcified plaque and 50% vessel

76 Age: Gender: Male