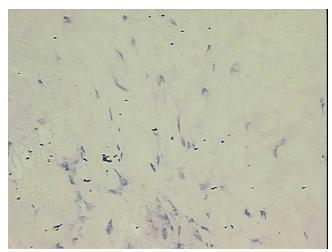

g: Artery: carotid

Appearance: L

Sample Diagnosis (from Pathology Verification):

Atherosclerotic plaque

Normal: 0%
Lesional: 100%
Tumor: 0%
Tumor Hypo/Acellular 0%

Stroma

Stroma:

Tumor Hypercellular

Stroma:

0%

Necrosis: 09

Pathology Verification notes from H&E review:

CASE Diagnosis (from medical center path

report):

Atherosclerotic plaque

Intimal myofibroblastic proliferation

Age: 76
Gender: Male

Storage: Store FFPE tissue sections at +4°C.

**OriGene Technologies, Inc.** 9620 Medical Center Drive, Ste 200

CN: techsupport@origene.cn

Rockville, MD 20850, US Phone: +1-888-267-4436 https://www.origene.com techsupport@origene.com EU: info-de@origene.com



Stability:

All FFPE tissue sections are stable for 1 year from date of purchase.

## **Product images:**



4x Image



20x Image