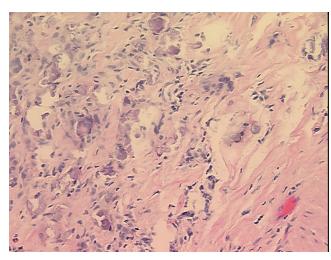

onent consists of dystrophic

calcification of mucosa; normal component consist of periappendiceal fat

**CASE Diagnosis (from** medical center path

report):

Cystadenoma of appendix, mucinous

51 Age:

Gender: **Female** 

**Tumor Grade:** Not Reported



OriGene Technologies, Inc. 9620 Medical Center Drive, Ste 200

CN: techsupport@origene.cn

Rockville, MD 20850, US Phone: +1-888-267-4436 https://www.origene.com techsupport@origene.com EU: info-de@origene.com



Minimum Stage Grouping:

Not Reported

T (Extent of Primary

Tumor):

Not Reported

N (Lymph node

Not Reported

metastasis):

M (Distant metastasis): Not Reported

Storage: Store FFPE tissue sections at +4°C.

Stability: All FFPE tissue sections are stable for 1 year from date of purchase.

## **Product images:**



4x Image



20x Image