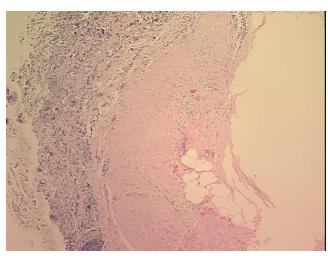

esional component consists of dystrophic

calcification of mucosa; normal component consist of periappendiceal fat

**CASE Diagnosis (from** medical center path

report):

Cystadenoma of appendix, mucinous

51 Age:

Gender: **Female** 

**Tumor Grade:** Not Reported



OriGene Technologies, Inc. 9620 Medical Center Drive, Ste 200

CN: techsupport@origene.cn

Rockville, MD 20850, US Phone: +1-888-267-4436 https://www.origene.com techsupport@origene.com EU: info-de@origene.com



Minimum Stage Grouping:

Not Reported

T (Extent of Primary

Tumor):

Not Reported

N (Lymph node

Not Reported

metastasis):

M (Distant metastasis): Not Reported

Storage: Store FFPE tissue sections at +4°C.

Stability: All FFPE tissue sections are stable for 1 year from date of purchase.

## **Product images:**



4x Image



20x Image