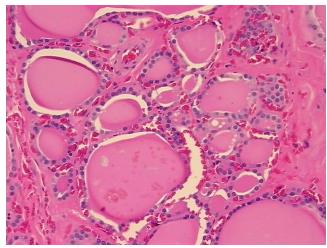

## **Product images:**

4x Image

20x Image

report):

Goiter, multinodular

90% Thyroid follicles, 10% Fibrous stroma

**Age:** 56

Gender: Male

Storage: Store FFPE tissue sections at +4°C.

**OriGene Technologies, Inc.** 9620 Medical Center Drive, Ste 200