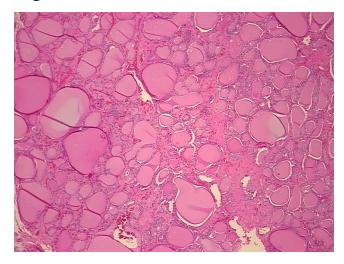

## **Product images:**

4x Image

20x Image

report):

Goiter, multinodular

90% Thyroid follicles, 10% Fibrous stroma

**Age:** 56

Gender: Male

Storage: Store FFPE tissue sections at +4°C.

**OriGene Technologies, Inc.** 9620 Medical Center Drive, Ste 200