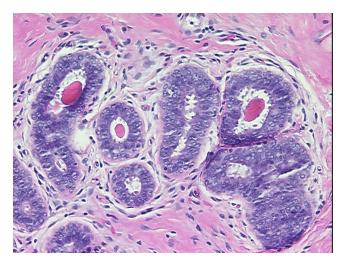

nce: R

Sample Diagnosis (from Pathology Verification):

Within normal limits

 Normal:
 100%

 Lesional:
 0%

 Tumor:
 0%

Tumor Hypo/Acellular

Stroma:

0%

**Tumor Hypercellular** 

Stroma:

0%

Necrosis: 0%

Pathology Verification notes from H&E review:

15% glandular epithelium, 85% fibrofatty stroma

CASE Diagnosis (from medical center path

report):

No pathologic disease

**Age:** 31

**Gender:** Female

Storage: Store FFPE tissue sections at +4°C.



**OriGene Technologies, Inc.** 9620 Medical Center Drive, Ste 200

CN: techsupport@origene.cn

Rockville, MD 20850, US Phone: +1-888-267-4436 https://www.origene.com techsupport@origene.com EU: info-de@origene.com



Stability:

All FFPE tissue sections are stable for 1 year from date of purchase.

## **Product images:**



4x Image



20x Image