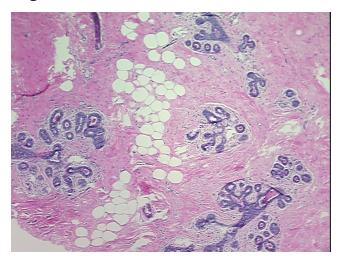

ast

Appearance: R

Sample Diagnosis (from Pathology Verification):

Within normal limits

 Normal:
 100%

 Lesional:
 0%

 Tumor:
 0%

Tumor Hypo/Acellular

Stroma:

0%

**Tumor Hypercellular** 

Stroma:

0%

Necrosis: 0%

Pathology Verification notes from H&E review:

15% glandular epithelium, 85% fibrofatty stroma

CASE Diagnosis (from medical center path

report):

No pathologic disease

**Age:** 31

**Gender:** Female

Storage: Store FFPE tissue sections at +4°C.



**OriGene Technologies, Inc.** 9620 Medical Center Drive, Ste 200

CN: techsupport@origene.cn

Rockville, MD 20850, US Phone: +1-888-267-4436 https://www.origene.com techsupport@origene.com EU: info-de@origene.com



Stability:

All FFPE tissue sections are stable for 1 year from date of purchase.

## **Product images:**



4x Image



20x Image