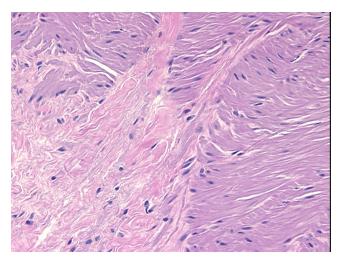

g: Colon

Sample Diagnosis (from

Appearance:

Pathology Verification):

Within normal limits

Normal: 100% Lesional: 0% 0% Tumor: 0%

Tumor Hypo/Acellular

Stroma:

**Tumor Hypercellular** 

Stroma:

**Necrosis:** 

**Pathology Verification** notes from H&E review:

**CASE Diagnosis (from** medical center path

report):

Diverticulitis of colon

0% Mucosa, 100% Submucosa and Muscle

76 Age:

Gender: **Female** 

Store FFPE tissue sections at +4°C. Storage:

0%

OriGene Technologies, Inc.

9620 Medical Center Drive, Ste 200 Rockville, MD 20850, US Phone: +1-888-267-4436 https://www.origene.com techsupport@origene.com EU: info-de@origene.com CN: techsupport@origene.cn





Stability:

All FFPE tissue sections are stable for 1 year from date of purchase.

## **Product images:**



4x Image



20x Image