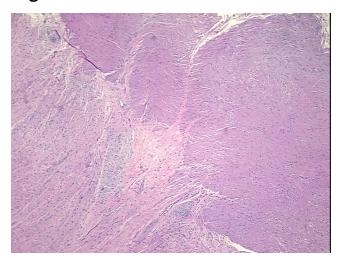

te of Finding: Colon

Sample Diagnosis (from

Appearance:

Pathology Verification):

Within normal limits

Normal: 100% Lesional: 0% 0% Tumor: 0%

Tumor Hypo/Acellular

Stroma:

**Tumor Hypercellular** 

Stroma:

**Necrosis:** 

**Pathology Verification** notes from H&E review:

**CASE Diagnosis (from** medical center path

report):

Diverticulitis of colon

0% Mucosa, 100% Submucosa and Muscle

76 Age:

Gender: **Female** 

Store FFPE tissue sections at +4°C. Storage:

0%

OriGene Technologies, Inc.

9620 Medical Center Drive, Ste 200 Rockville, MD 20850, US Phone: +1-888-267-4436 https://www.origene.com techsupport@origene.com EU: info-de@origene.com CN: techsupport@origene.cn





Stability:

All FFPE tissue sections are stable for 1 year from date of purchase.

## **Product images:**



4x Image



20x Image