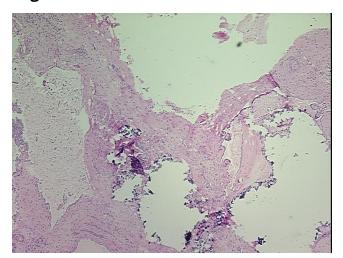

Diagnosis (from Pathology Verification):

Polycystic kidney disease

 Normal:
 0%

 Lesional:
 100%

 Tumor:
 0%

Tumor Hypo/Acellular

Stroma:

0%

Tumor Hypercellular

Stroma:

0%

Necrosis: 0%

Pathology Verification

notes from H&E review:

CASE Diagnosis (from

medical center path report):

Polycystic kidney disease

35% Cysts, 65% Dense interstitial fibrosis with chronic inflammation

**Age:** 46

**Gender:** Female

Storage: Store FFPE tissue sections at +4°C.



**OriGene Technologies, Inc.** 9620 Medical Center Drive, Ste 200

CN: techsupport@origene.cn

Rockville, MD 20850, US Phone: +1-888-267-4436 https://www.origene.com techsupport@origene.com EU: info-de@origene.com



Stability:

All FFPE tissue sections are stable for 1 year from date of purchase.

## **Product images:**



4x Image



20x Image