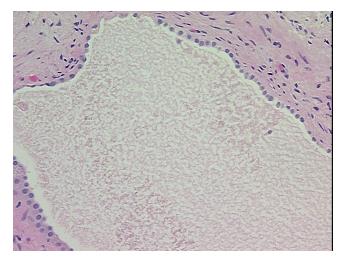

from Pathology Verification):

Polycystic kidney disease

 Normal:
 0%

 Lesional:
 100%

 Tumor:
 0%

Tumor Hypo/Acellular

Stroma:

0%

Tumor Hypercellular

Stroma:

0%

Necrosis: 0%

Pathology Verification

notes from H&E review:

CASE Diagnosis (from

medical center path report):

Polycystic kidney disease

35% Cysts, 65% Dense interstitial fibrosis with chronic inflammation

**Age:** 46

**Gender:** Female

Storage: Store FFPE tissue sections at +4°C.



**OriGene Technologies, Inc.** 9620 Medical Center Drive, Ste 200

CN: techsupport@origene.cn

Rockville, MD 20850, US Phone: +1-888-267-4436 https://www.origene.com techsupport@origene.com EU: info-de@origene.com



Stability:

All FFPE tissue sections are stable for 1 year from date of purchase.

## **Product images:**



4x Image



20x Image