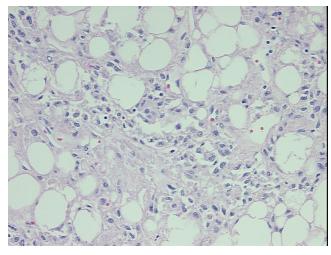

:

Gender: Female

**Tumor Grade:** Not Reported



OriGene Technologies, Inc. 9620 Medical Center Drive, Ste 200

CN: techsupport@origene.cn

Rockville, MD 20850, US Phone: +1-888-267-4436 https://www.origene.com techsupport@origene.com EU: info-de@origene.com



Minimum Stage Grouping:

Not Reported

T (Extent of Primary

Tumor):

Not Reported

N (Lymph node

Not Reported

metastasis):

M (Distant metastasis): Not Reported

**Diagnostic Test Results:** 

MART-1 ~ Melanoma Marker ~ Melan-A, Positive; Vimentin ~ VIM ! by IHC, Positive; HMB45

melanoma antigen ~ GP100! by IHC, Positive; MSA ~ Muscle Specific Actin, Positive

Storage: Store FFPE tissue sections at +4°C.

**Stability:** All FFPE tissue sections are stable for 1 year from date of purchase.

## **Product images:**



4x Image



20x Image