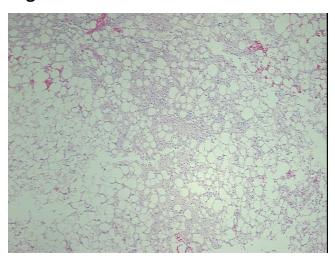

nant

47 Age:

Gender: Female

**Tumor Grade:** Not Reported



OriGene Technologies, Inc. 9620 Medical Center Drive, Ste 200

CN: techsupport@origene.cn

Rockville, MD 20850, US Phone: +1-888-267-4436 https://www.origene.com techsupport@origene.com EU: info-de@origene.com



Minimum Stage Grouping:

Not Reported

T (Extent of Primary

Tumor):

Not Reported

N (Lymph node

Not Reported

metastasis):

M (Distant metastasis): Not Reported

**Diagnostic Test Results:** 

MART-1 ~ Melanoma Marker ~ Melan-A, Positive; Vimentin ~ VIM ! by IHC, Positive; HMB45

melanoma antigen ~ GP100! by IHC, Positive; MSA ~ Muscle Specific Actin, Positive

Storage: Store FFPE tissue sections at +4°C.

**Stability:** All FFPE tissue sections are stable for 1 year from date of purchase.

## **Product images:**



4x Image



20x Image