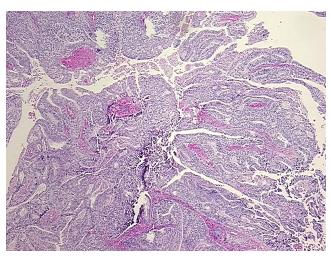

## **Product images:**

4x Image

20x Image

Adenocarcinoma of endometrium, endometrioid

Tumor: with extensive mucin component; Tumor Stroma (Hypo/Acellular): Mucin

**CASE Diagnosis (from** medical center path

report):

81 Age:

Gender: **Female** 

**Tumor Grade:** FIGO G2: Moderately differentiated