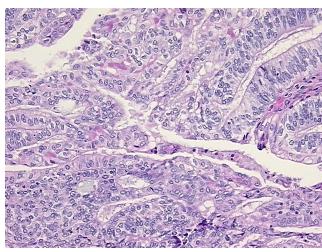

## **Product images:**

4x Image

20x Image

Adenocarcinoma of endometrium, endometrioid

Tumor: with extensive mucin component; Tumor Stroma (Hypo/Acellular): Mucin

**CASE Diagnosis (from** medical center path

report):

81 Age:

Gender: **Female** 

**Tumor Grade:** FIGO G2: Moderately differentiated