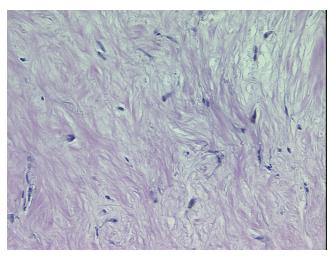

Sample Diagnosis (from Pathology Verification):

Myxoma, cardiac

Normal: 0% Lesional: 0% Tumor: 80% 20%

Tumor Hypo/Acellular

Stroma:

**Tumor Hypercellular** 0%

Stroma:

**Necrosis:** 

Very hypocellular myxoid tumor with surrounding fibrosis

Minimum Stage Grouping:

Not Reported

T (Extent of Primary

Tumor):

Not Reported

N (Lymph node

Not Reported

## **Product images:**

4x Image

20x Image