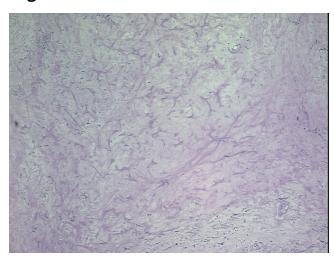

Sample Diagnosis (from Pathology Verification):

Myxoma, cardiac

Normal: 0% Lesional: 0% Tumor: 80% 20%

Tumor Hypo/Acellular

Stroma:

**Tumor Hypercellular** 0%

Stroma:

**Necrosis:** 

Very hypocellular myxoid tumor with surrounding fibrosis

Minimum Stage Grouping:

Not Reported

T (Extent of Primary

Tumor):

Not Reported

N (Lymph node

Not Reported

## **Product images:**

4x Image

20x Image