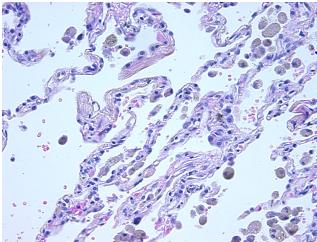

## **Product images:**

4x Image

20x Image

Pathology Verification notes from H&E review:

90% alveoli, 2% bronchioles, 8% fibrovascular tissue

CASE Diagnosis (from medical center path

report):

Adenocarcinoma of lung

**Age:** 61

**Gender:** Female

**Tumor Grade:** AJCC G1: Well differentiated