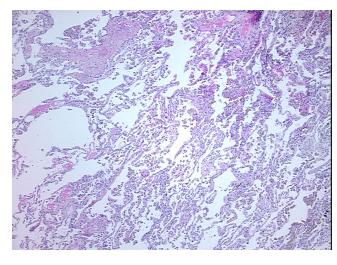

## **Product images:**

4x Image

20x Image

Pathology Verification notes from H&E review:

90% alveoli, 2% bronchioles, 8% fibrovascular tissue

CASE Diagnosis (from medical center path

report):

Adenocarcinoma of lung

**Age:** 61

**Gender:** Female

**Tumor Grade:** AJCC G1: Well differentiated