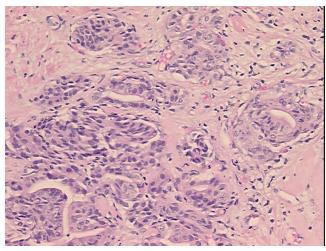

ellular

Stroma:

0%

**Tumor Hypercellular** 

Stroma:

67%

Necrosis:

0%

CASE Diagnosis (from

medical center path

report):

Carcinoma of thyroid, papillary

**Age:** 36

Gender: Female

Tumor Grade: Not Reported

Minimum Stage

Grouping:



**OriGene Technologies, Inc.** 9620 Medical Center Drive, Ste 200

CN: techsupport@origene.cn

Rockville, MD 20850, US Phone: +1-888-267-4436 https://www.origene.com techsupport@origene.com EU: info-de@origene.com



T (Extent of Primary

Tumor):

T4a

N (Lymph node

N1a

metastasis):

M (Distant metastasis): MX

**Diagnostic Test Results:** Calcitonin ~ CAL3F5! by IHC,Negative **Storage:** Store FFPE tissue sections at +4°C.

**Stability:** All FFPE tissue sections are stable for 1 year from date of purchase.

## **Product images:**



4x Image



20x Image