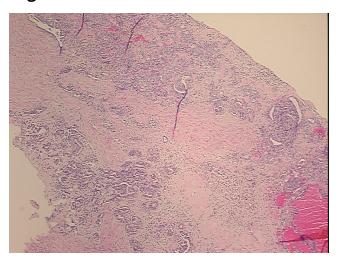

umor Hypo/Acellular

Stroma:

0%

**Tumor Hypercellular** 

Stroma:

67%

Necrosis:

0%

CASE Diagnosis (from

medical center path

report):

Carcinoma of thyroid, papillary

**Age:** 36

Gender: Female

Tumor Grade: Not Reported

Minimum Stage

Grouping:



**OriGene Technologies, Inc.** 9620 Medical Center Drive, Ste 200

CN: techsupport@origene.cn

Rockville, MD 20850, US Phone: +1-888-267-4436 https://www.origene.com techsupport@origene.com EU: info-de@origene.com



T (Extent of Primary

Tumor):

T4a

N (Lymph node

N1a

metastasis):

M (Distant metastasis): MX

**Diagnostic Test Results:** Calcitonin ~ CAL3F5! by IHC,Negative **Storage:** Store FFPE tissue sections at +4°C.

**Stability:** All FFPE tissue sections are stable for 1 year from date of purchase.

## **Product images:**



4x Image



20x Image