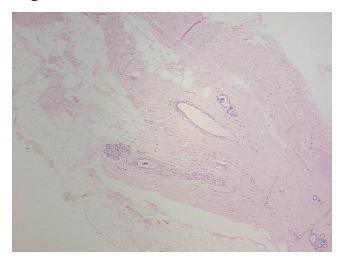

st** 

Sample Diagnosis (from Pathology Verification):

Appearance:

Within normal limits

100% Normal: Lesional: 0% 0% Tumor:

Tumor Hypo/Acellular

Stroma:

**Tumor Hypercellular** 

Stroma:

0% **Necrosis:** 

**Pathology Verification** 

notes from H&E review:

**CASE Diagnosis (from** medical center path

report):

56 Age:

Gender: **Female** 

Store FFPE tissue sections at +4°C. Storage:

**Fibrosis** 

0%

0%

OriGene Technologies, Inc.

9620 Medical Center Drive, Ste 200 Rockville, MD 20850, US Phone: +1-888-267-4436 https://www.origene.com techsupport@origene.com EU: info-de@origene.com CN: techsupport@origene.cn



15% glandular epithelium, 60% stroma, 25% adipose tissue



Stability:

All FFPE tissue sections are stable for 1 year from date of purchase.

## **Product images:**



4x Image



20x Image