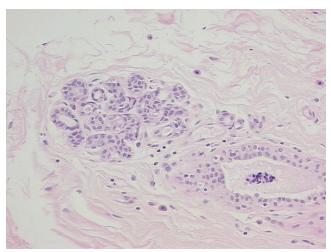

e Diagnosis (from Pathology Verification):

Appearance:

Within normal limits

100% Normal: Lesional: 0% 0% Tumor:

Tumor Hypo/Acellular

Stroma:

**Tumor Hypercellular** 

Stroma:

0% **Necrosis:** 

**Pathology Verification** 

notes from H&E review:

**CASE Diagnosis (from** medical center path

report):

56 Age:

Gender: **Female** 

Store FFPE tissue sections at +4°C. Storage:

**Fibrosis** 

0%

0%

OriGene Technologies, Inc.

9620 Medical Center Drive, Ste 200 Rockville, MD 20850, US Phone: +1-888-267-4436 https://www.origene.com techsupport@origene.com EU: info-de@origene.com CN: techsupport@origene.cn



15% glandular epithelium, 60% stroma, 25% adipose tissue



Stability:

All FFPE tissue sections are stable for 1 year from date of purchase.

## **Product images:**



4x Image



20x Image