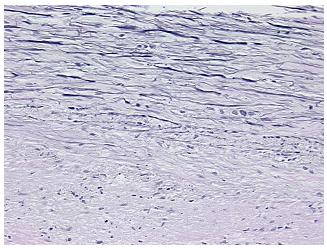

ery: carotid

Appearance: L

Sample Diagnosis (from Pathology Verification):

Atherosclerotic plaque

Normal: 0%
Lesional: 100%
Tumor: 0%
Tumor Hypo/Acellular 0%

Stroma:

Sti Oilia.

Tumor Hypercellular 0%

Stroma:

Necrosis: 0%

Pathology Verification notes from H&E review:

80% vessel, 20% atherosclerotic debris

CASE Diagnosis (from medical center path

report):

Atherosclerotic plaque

Age: 61
Gender: Male

Storage: Store FFPE tissue sections at +4°C.



**OriGene Technologies, Inc.** 9620 Medical Center Drive, Ste 200

CN: techsupport@origene.cn

Rockville, MD 20850, US Phone: +1-888-267-4436 https://www.origene.com techsupport@origene.com EU: info-de@origene.com



Stability:

All FFPE tissue sections are stable for 1 year from date of purchase.

## **Product images:**



4x Image



20x Image