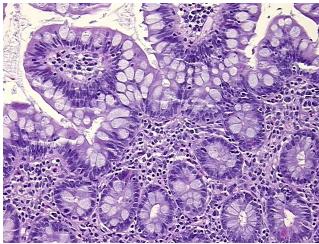

Structures: 40% Mucosa, 20% Submucosa, 40% Muscle

CASE Diagnosis (from medical center path

report):

Malignant melanoma, metastatic

Age: 56
Gender: Male

Tumor Grade: Not Reported



**OriGene Technologies, Inc.** 9620 Medical Center Drive, Ste 200

CN: techsupport@origene.cn

Rockville, MD 20850, US Phone: +1-888-267-4436 https://www.origene.com techsupport@origene.com EU: info-de@origene.com



Minimum Stage Grouping:

IV

TX

T (Extent of Primary

Tumor):

N (Lymph node NX

metastasis):

M (Distant metastasis): M1c

**Diagnostic Test Results:** S100 protein, Positive; HMB45 melanoma antigen ~ GP100! by IHC, Positive

Storage: Store FFPE tissue sections at +4°C.

**Stability:** All FFPE tissue sections are stable for 1 year from date of purchase.

## **Product images:**



4x Image



20x Image