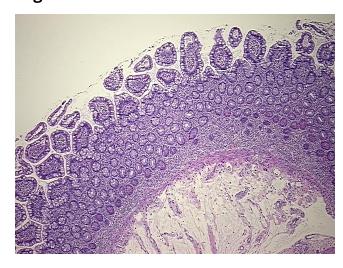

:

Non Tumor Structures: 40% Mucosa, 20% Submucosa, 40% Muscle

CASE Diagnosis (from medical center path

report):

Malignant melanoma, metastatic

Age: 56
Gender: Male

Tumor Grade: Not Reported



**OriGene Technologies, Inc.** 9620 Medical Center Drive, Ste 200

CN: techsupport@origene.cn

Rockville, MD 20850, US Phone: +1-888-267-4436 https://www.origene.com techsupport@origene.com EU: info-de@origene.com



Minimum Stage Grouping:

IV

TX

T (Extent of Primary

Tumor):

N (Lymph node NX

metastasis):

M (Distant metastasis): M1c

**Diagnostic Test Results:** S100 protein, Positive; HMB45 melanoma antigen ~ GP100! by IHC, Positive

Storage: Store FFPE tissue sections at +4°C.

**Stability:** All FFPE tissue sections are stable for 1 year from date of purchase.

## **Product images:**



4x Image



20x Image