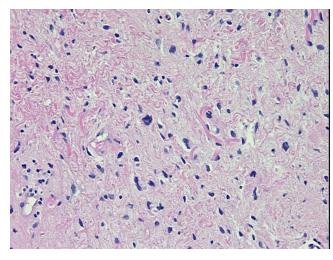

71

Gender: Male

**Tumor Grade:** Fuhrman G4: Nuclei bizarre and multilobated

Minimum Stage

**Grouping:** 



**OriGene Technologies, Inc.** 9620 Medical Center Drive, Ste 200

CN: techsupport@origene.cn

Rockville, MD 20850, US Phone: +1-888-267-4436 https://www.origene.com techsupport@origene.com EU: info-de@origene.com



T (Extent of Primary

Tumor):

T2

N (Lymph node

NX

metastasis):

M (Distant metastasis): MX

Diagnostic Test Results: CD227 ~ MUC1 ~ EMA ~ CA15-3! by IHC, Negative; Cytokeratin 7 ~ CK7! by IHC, Negative;

Cytokeratin 20 ~ CK20! by IHC, Negative; CD10 ~ CALLA ~ Common ALL antigen! by

IHC,Positive

Storage: Store FFPE tissue sections at +4°C.

**Stability:** All FFPE tissue sections are stable for 1 year from date of purchase.

## **Product images:**



4x Image



20x Image