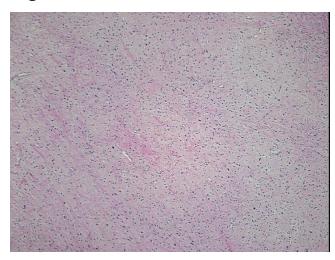

d

**Age:** 71

Gender: Male

**Tumor Grade:** Fuhrman G4: Nuclei bizarre and multilobated

Minimum Stage

**Grouping:** 



**OriGene Technologies, Inc.** 9620 Medical Center Drive, Ste 200

CN: techsupport@origene.cn

Rockville, MD 20850, US Phone: +1-888-267-4436 https://www.origene.com techsupport@origene.com EU: info-de@origene.com



T (Extent of Primary

Tumor):

T2

N (Lymph node

NX

metastasis):

M (Distant metastasis): MX

Diagnostic Test Results: CD227 ~ MUC1 ~ EMA ~ CA15-3! by IHC, Negative; Cytokeratin 7 ~ CK7! by IHC, Negative;

Cytokeratin 20 ~ CK20! by IHC, Negative; CD10 ~ CALLA ~ Common ALL antigen! by

IHC,Positive

Storage: Store FFPE tissue sections at +4°C.

**Stability:** All FFPE tissue sections are stable for 1 year from date of purchase.

## **Product images:**



4x Image



20x Image