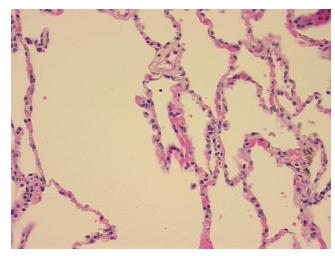

limits

0%

Normal: 100% Lesional: 0%

0% Tumor:

Tumor Hypo/Acellular

Stroma:

**Tumor Hypercellular** 0%

Stroma:

0% **Necrosis:** 

**CASE Diagnosis (from** 

medical center path

report):

76 Age:

Gender: **Female** 

**Tumor Grade:** Not Reported

Minimum Stage IV

Grouping:

OriGene Technologies, Inc.

9620 Medical Center Drive, Ste 200 Rockville, MD 20850, US Phone: +1-888-267-4436 https://www.origene.com techsupport@origene.com EU: info-de@origene.com CN: techsupport@origene.cn



Malignant melanoma, metastatic



T (Extent of Primary

Tumor):

N (Lymph node NX

metastasis):

M (Distant metastasis): M1b

**Storage:** Store FFPE tissue sections at +4°C.

TX

**Stability:** All FFPE tissue sections are stable for 1 year from date of purchase.

## **Product images:**



4x Image



20x Image