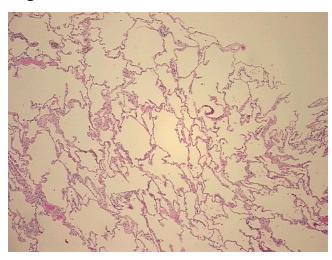

ithin normal limits

0%

Normal: 100% Lesional: 0%

0% Tumor:

Tumor Hypo/Acellular

Stroma:

**Tumor Hypercellular** 0%

Stroma:

0% **Necrosis:** 

**CASE Diagnosis (from** 

medical center path

report):

76 Age:

Gender: **Female** 

**Tumor Grade:** Not Reported

Minimum Stage IV

Grouping:

OriGene Technologies, Inc.

9620 Medical Center Drive, Ste 200 Rockville, MD 20850, US Phone: +1-888-267-4436 https://www.origene.com techsupport@origene.com EU: info-de@origene.com CN: techsupport@origene.cn



Malignant melanoma, metastatic



T (Extent of Primary

Tumor):

N (Lymph node NX

metastasis):

M (Distant metastasis): M1b

**Storage:** Store FFPE tissue sections at +4°C.

TX

**Stability:** All FFPE tissue sections are stable for 1 year from date of purchase.

## **Product images:**



4x Image



20x Image