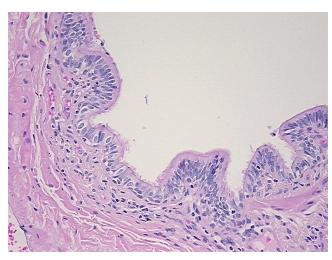

:

Tumor Hypercellular

Stroma:

0%

Necrosis: 09

Pathology Verification notes from H&E review:

85% alveoli, 5% bronchioles, 10% fibrovascular septa

CASE Diagnosis (from medical center path

report):

Carcinoma of lung, squamous cell

Age: 66
Gender: Male

Tumor Grade: Not Reported



**OriGene Technologies, Inc.** 9620 Medical Center Drive, Ste 200

CN: techsupport@origene.cn

Rockville, MD 20850, US Phone: +1-888-267-4436 https://www.origene.com techsupport@origene.com EU: info-de@origene.com Minimum Stage Grouping:

ΙB

T (Extent of Primary

Tumor):

N (Lymph node

N0

T2

metastasis):

M (Distant metastasis): MX

**Storage:** Store FFPE tissue sections at +4°C.

**Stability:** All FFPE tissue sections are stable for 1 year from date of purchase.

## **Product images:**



4x Image



20x Image