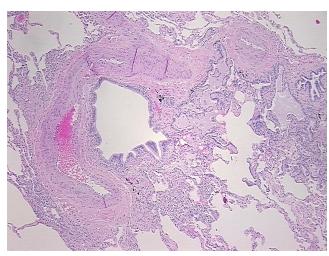

ular

Stroma:

Tumor Hypercellular

Stroma:

0%

Necrosis: 09

Pathology Verification notes from H&E review:

85% alveoli, 5% bronchioles, 10% fibrovascular septa

CASE Diagnosis (from medical center path

report):

Carcinoma of lung, squamous cell

Age: 66
Gender: Male

Tumor Grade: Not Reported



**OriGene Technologies, Inc.** 9620 Medical Center Drive, Ste 200

CN: techsupport@origene.cn

Rockville, MD 20850, US Phone: +1-888-267-4436 https://www.origene.com techsupport@origene.com EU: info-de@origene.com Minimum Stage Grouping:

ΙB

T (Extent of Primary

Tumor):

N (Lymph node

N0

T2

metastasis):

M (Distant metastasis): MX

**Storage:** Store FFPE tissue sections at +4°C.

**Stability:** All FFPE tissue sections are stable for 1 year from date of purchase.

## **Product images:**



4x Image



20x Image