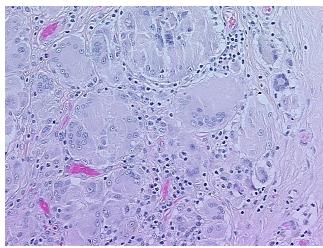

erification** Lesion (15%): Granuloma of soft tissue 100%; Non Tumor Structures: 75% Skeletal muscle, notes from H&E review: 25% Interstitial tissue

CASE Diagnosis (from medical center path

report):

Malignant melanoma, metastatic

Age: 81
Gender: Male

Tumor Grade: Not Reported



**OriGene Technologies, Inc.** 9620 Medical Center Drive, Ste 200

CN: techsupport@origene.cn

Rockville, MD 20850, US Phone: +1-888-267-4436 https://www.origene.com techsupport@origene.com EU: info-de@origene.com



Minimum Stage Grouping:

IIIC

TX

T (Extent of Primary

Tumor):

N (Lymph node N3

metastasis):

M (Distant metastasis): MX

**Storage:** Store FFPE tissue sections at +4°C.

**Stability:** All FFPE tissue sections are stable for 1 year from date of purchase.

## **Product images:**



4x Image



20x Image