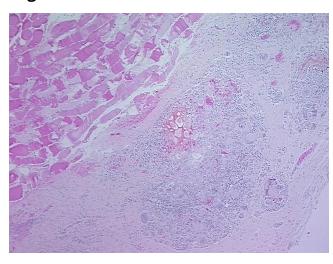

*Pathology Verification** Lesion (15%): Granuloma of soft tissue 100%; Non Tumor Structures: 75% Skeletal muscle, notes from H&E review: 25% Interstitial tissue

CASE Diagnosis (from medical center path

report):

Malignant melanoma, metastatic

Age: 81
Gender: Male

Tumor Grade: Not Reported



**OriGene Technologies, Inc.** 9620 Medical Center Drive, Ste 200

CN: techsupport@origene.cn

Rockville, MD 20850, US Phone: +1-888-267-4436 https://www.origene.com techsupport@origene.com EU: info-de@origene.com



Minimum Stage Grouping:

IIIC

TX

T (Extent of Primary

Tumor):

N (Lymph node N3

metastasis):

M (Distant metastasis): MX

**Storage:** Store FFPE tissue sections at +4°C.

**Stability:** All FFPE tissue sections are stable for 1 year from date of purchase.

## **Product images:**



4x Image



20x Image