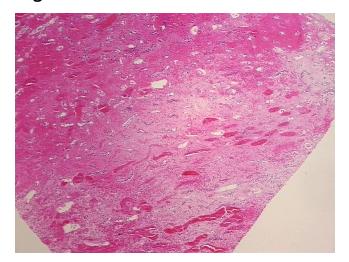

## **Product images:**

4x Image

20x Image

Appearance:

Sample Diagnosis (from Pathology Verification):

Rejection of allograft of kidney

0% Normal: Lesional: 100% 0% Tumor: 0%

Tumor Hypo/Acellular

Stroma:

**Tumor Hypercellular** 

Stroma:

0%

**Necrosis:** 

**Pathology Verification** 100% medulla; marked hemorrhage, necrosis with lymphoplasmacytic and neutrophilic

notes from H&E review: infiltrate

**CASE Diagnosis (from** medical center path