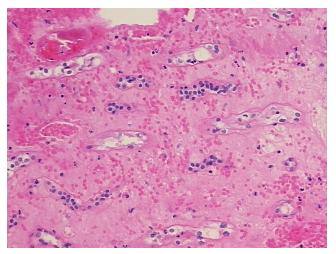

## **Product images:**

4x Image

20x Image

Appearance:

Sample Diagnosis (from Pathology Verification):

Rejection of allograft of kidney

0% Normal: Lesional: 100% 0% Tumor: 0%

Tumor Hypo/Acellular

Stroma:

**Tumor Hypercellular** 

Stroma:

0%

**Necrosis:** 

**Pathology Verification** 100% medulla; marked hemorrhage, necrosis with lymphoplasmacytic and neutrophilic

notes from H&E review: infiltrate

**CASE Diagnosis (from** medical center path