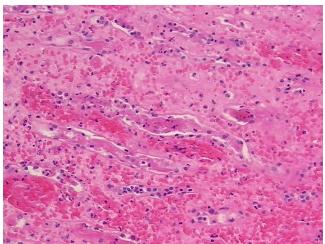

## **Product images:**

4x Image

20x Image

**Necrosis:** 

**Pathology Verification** 

notes from H&E review:

10% cortex 90% medulla; marked hemorrhage, necrosis with lymphoplasmacytic and neutrophilic infiltrate

**CASE Diagnosis (from** medical center path