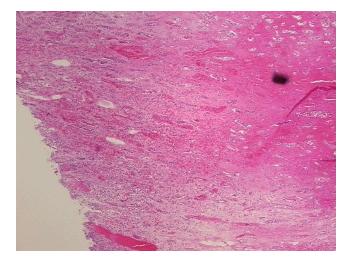

## **Product images:**

4x Image

20x Image

Appearance:

Sample Diagnosis (from Pathology Verification):

Rejection of allograft of kidney

0% Normal: Lesional: 100% 0% Tumor: 0%

Tumor Hypo/Acellular

Stroma:

0%

**Tumor Hypercellular** Stroma:

**Necrosis:** 

**Pathology Verification** 

notes from H&E review:

10% cortex 90% medulla; marked hemorrhage, necrosis with lymphoplasmacytic and neutrophilic infiltrate

**CASE Diagnosis (from** medical center path