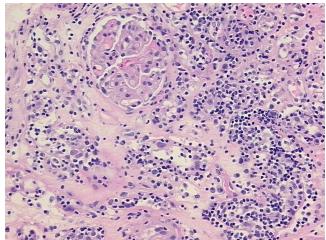

Appearance:

Sample Diagnosis (from Pathology Verification):

Rejection of allograft of kidney

0% Normal: Lesional: 100% 0% Tumor: 0%

Tumor Hypo/Acellular

Stroma:

**Tumor Hypercellular** Stroma:

0%

**Necrosis:** 

**Pathology Verification** notes from H&E review: 100% cortex; marked hemorrhage, necrosis with lymphoplasmacytic and neutrophilic

infiltrate

**CASE Diagnosis (from** medical center path

report):

## **Product images:**

4x Image

20x Image