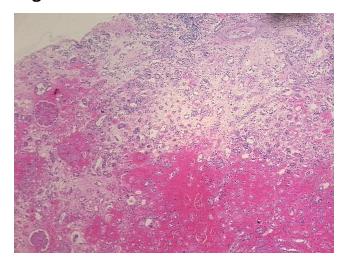

Appearance:

Sample Diagnosis (from Pathology Verification):

Rejection of allograft of kidney

0% Normal: Lesional: 100% 0% Tumor: 0%

Tumor Hypo/Acellular

Stroma:

**Tumor Hypercellular** Stroma:

0%

**Necrosis:** 

**Pathology Verification** notes from H&E review: 100% cortex; marked hemorrhage, necrosis with lymphoplasmacytic and neutrophilic

infiltrate

**CASE Diagnosis (from** medical center path

report):

## **Product images:**

4x Image

20x Image