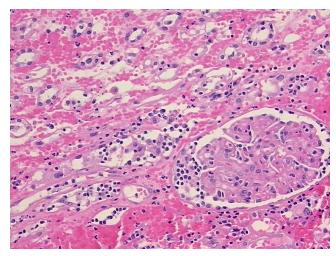

## **Product images:**

4x Image

20x Image

Appearance:

Sample Diagnosis (from Pathology Verification):

Rejection of allograft of kidney

0% Normal: Lesional: 100% 0% Tumor: 0%

Tumor Hypo/Acellular

Stroma:

0%

**Tumor Hypercellular** Stroma:

**Necrosis:** 

**Pathology Verification** notes from H&E review: 100% cortex; marked hemorrhage, necrosis with lymphoplasmacytic and neutrophilic

infiltrate

**CASE Diagnosis (from** medical center path

report):