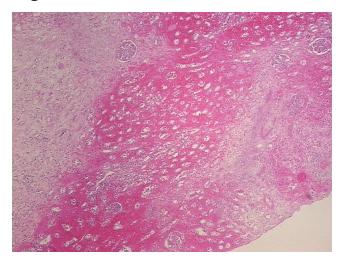

## **Product images:**

4x Image

20x Image

Appearance:

Sample Diagnosis (from Pathology Verification):

Rejection of allograft of kidney

0% Normal: Lesional: 100% 0% Tumor: 0%

Tumor Hypo/Acellular

Stroma:

0%

**Tumor Hypercellular** Stroma:

**Necrosis:** 

**Pathology Verification** notes from H&E review: 100% cortex; marked hemorrhage, necrosis with lymphoplasmacytic and neutrophilic

infiltrate

**CASE Diagnosis (from** medical center path

report):