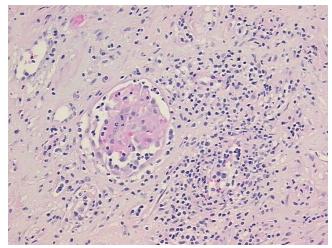

## **Product images:**

4x Image

20x Image

0%

**Tumor Hypercellular** 

Stroma:

0%

Necrosis: 09

Pathology Verification 100% cortex; marked hemorrhage, necrosis with lymphoplasmacytic and neutrophilic

notes from H&E review: infiltrate

CASE Diagnosis (from medical center path