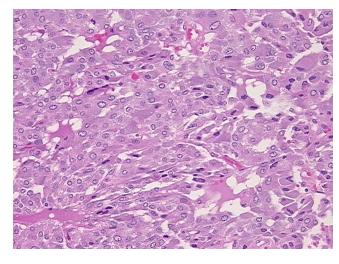

enal gland

 Normal:
 0%

 Lesional:
 0%

 Tumor:
 95%

Tumor Hypo/Acellular

Stroma:

Tumor Hypercellular 5%

Stroma:

Necrosis: 0%

CASE Diagnosis (from

medical center path

report):

Age:

**Gender:** Female

Tumor Grade: Not Reported

Minimum Stage Not Reported

**Grouping:** 

#### OriGene Technologies, Inc.

9620 Medical Center Drive, Ste 200 Rockville, MD 20850, US Phone: +1-888-267-4436 https://www.origene.com techsupport@origene.com EU: info-de@origene.com CN: techsupport@origene.cn





T (Extent of Primary

Tumor):

Not Reported

N (Lymph node

Not Reported

metastasis):

M (Distant metastasis): Not Reported

**Storage:** Store FFPE tissue sections at +4°C.

**Stability:** All FFPE tissue sections are stable for 1 year from date of purchase.

# **Product images:**



4x Image



20x Image