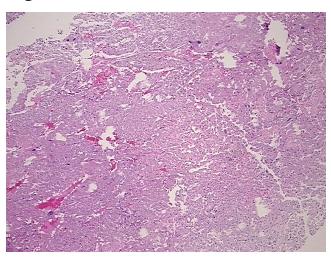

ocytoma

Adrenal gland

 Normal:
 0%

 Lesional:
 0%

 Tumor:
 95%

Tumor Hypo/Acellular

Stroma:

Tumor Hypercellular 5%

Stroma:

Necrosis: 0%

CASE Diagnosis (from

medical center path

report):

Age:

**Gender:** Female

Tumor Grade: Not Reported

Minimum Stage Not Reported

**Grouping:** 

#### OriGene Technologies, Inc.

9620 Medical Center Drive, Ste 200 Rockville, MD 20850, US Phone: +1-888-267-4436 https://www.origene.com techsupport@origene.com EU: info-de@origene.com CN: techsupport@origene.cn





T (Extent of Primary

Tumor):

Not Reported

N (Lymph node

Not Reported

metastasis):

M (Distant metastasis): Not Reported

**Storage:** Store FFPE tissue sections at +4°C.

**Stability:** All FFPE tissue sections are stable for 1 year from date of purchase.

# **Product images:**



4x Image



20x Image