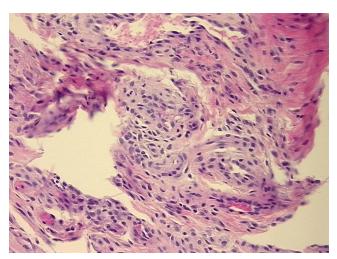

## **Product images:**

4x Image

20x Image

Sample Diagnosis (from Pathology Verification):

Arthritis, rheumatoid

Normal: 0%
Lesional: 100%
Tumor: 0%
Tumor Hypo/Acellular 0%

Stroma:

0%

Tumor Hypercellular Stroma:

Sti Oilia.

201

Necrosis: 0%

**Pathology Verification** Inflammation: Moderate Mixed inflammatory infiltrate; Non Tumor Structures: 20% Synovial notes from H&E review: lining, 60% Fibrous stroma, 10% Articular cartilage, 10% Bone