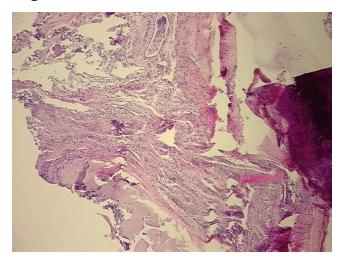

## **Product images:**

4x Image

20x Image

Sample Diagnosis (from Pathology Verification):

Arthritis, rheumatoid

Normal: 0%
Lesional: 100%
Tumor: 0%
Tumor Hypo/Acellular 0%

Stroma:

0%

Tumor Hypercellular Stroma:

Sti Oilia.

201

Necrosis: 0%

**Pathology Verification** Inflammation: Moderate Mixed inflammatory infiltrate; Non Tumor Structures: 20% Synovial notes from H&E review: lining, 60% Fibrous stroma, 10% Articular cartilage, 10% Bone