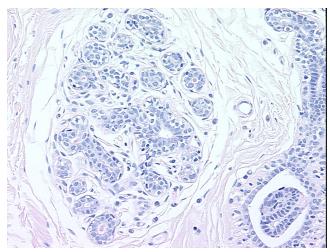

rosis: 09

Pathology Verification notes from H&E review:

5% glandular epithelium, 15% stroma, 80% fat

CASE Diagnosis (from medical center path

report):

Fibroadenoma of breast

**Age:** 36

**Gender:** Female

Tumor Grade: NSABP Not Reported

**OriGene Technologies, Inc.** 9620 Medical Center Drive, Ste 200

CN: techsupport@origene.cn

Rockville, MD 20850, US Phone: +1-888-267-4436 https://www.origene.com techsupport@origene.com EU: info-de@origene.com



Minimum Stage Grouping:

Not Reported

T (Extent of Primary

Tumor):

Not Reported

N (Lymph node

Not Reported

metastasis):

M (Distant metastasis): Not Reported

**Storage:** Store FFPE tissue sections at +4°C.

**Stability:** All FFPE tissue sections are stable for 1 year from date of purchase.

## **Product images:**



4x Image



20x Image