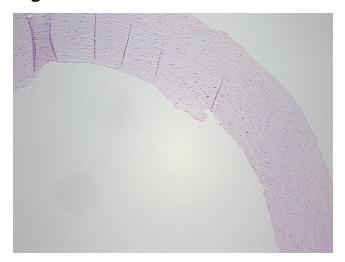

: carotid

Appearance:

Sample Diagnosis (from Pathology Verification):

Atherosclerotic plaque

0% Normal: Lesional: 100% 0% Tumor: 0%

Tumor Hypo/Acellular

Stroma:

0%

**Tumor Hypercellular** Stroma:

**Necrosis:** 0%

**Pathology Verification** notes from H&E review:

Atherosclerotic plaque

**CASE Diagnosis (from** medical center path

report):

76 Age:

Gender: **Female** 

Store FFPE tissue sections at +4°C. Storage:



OriGene Technologies, Inc. 9620 Medical Center Drive, Ste 200

CN: techsupport@origene.cn

Rockville, MD 20850, US Phone: +1-888-267-4436 https://www.origene.com techsupport@origene.com EU: info-de@origene.com

lesion: 75% vessel, 25% atherosclerotic debris



Stability:

All FFPE tissue sections are stable for 1 year from date of purchase.

## **Product images:**



4x Image



20x Image