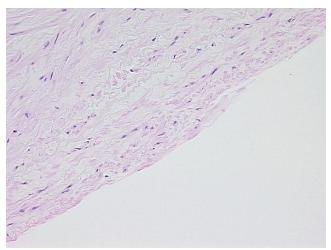

ppearance:

Sample Diagnosis (from Pathology Verification):

Atherosclerotic plaque

0% Normal: Lesional: 100% 0% Tumor: 0%

Tumor Hypo/Acellular

Stroma:

0%

**Tumor Hypercellular** Stroma:

**Necrosis:** 0%

**Pathology Verification** notes from H&E review:

Atherosclerotic plaque

**CASE Diagnosis (from** medical center path

report):

76 Age:

Gender: **Female** 

Store FFPE tissue sections at +4°C. Storage:



OriGene Technologies, Inc. 9620 Medical Center Drive, Ste 200

CN: techsupport@origene.cn

Rockville, MD 20850, US Phone: +1-888-267-4436 https://www.origene.com techsupport@origene.com EU: info-de@origene.com

lesion: 75% vessel, 25% atherosclerotic debris



Stability:

All FFPE tissue sections are stable for 1 year from date of purchase.

## **Product images:**



4x Image



20x Image