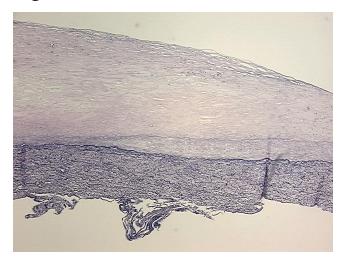

## **Product images:**

4x Image

20x Image

Appearance:

Sample Diagnosis (from Pathology Verification):

Atherosclerotic plaque

0% Normal: Lesional: 100% 0% Tumor: 0%

Tumor Hypo/Acellular

Stroma:

**Tumor Hypercellular** 0%

Stroma:

**Necrosis:** 0%

**Pathology Verification** notes from H&E review:

**CASE Diagnosis (from** medical center path

report):

Atherosclerotic plaque

40% vessel, 60% atherosclerotic debris

76 Age: Gender: Male

Store FFPE tissue sections at +4°C. Storage: