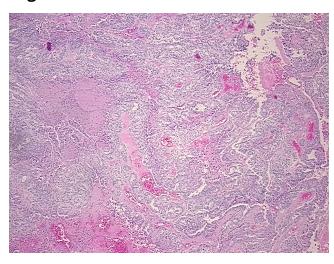

CASE Diagnosis (from** 

medical center path

report):

Adenocarcinoma of endometrium, endometrioid

71 Age:

Gender: **Female** 

**Tumor Grade:** FIGO G2: Moderately differentiated

Minimum Stage IΑ

Grouping:



OriGene Technologies, Inc. 9620 Medical Center Drive, Ste 200

CN: techsupport@origene.cn

Rockville, MD 20850, US Phone: +1-888-267-4436 https://www.origene.com techsupport@origene.com EU: info-de@origene.com



T (Extent of Primary

Tumor):

T1a

N (Lymph node

metastasis):

N0

M (Distant metastasis): MX

**Diagnostic Test Results:** Progesterone receptor ~ PR! by IHC,Positive; Estrogen receptor ~ ER! by IHC,Negative

**Storage:** Store FFPE tissue sections at +4°C.

**Stability:** All FFPE tissue sections are stable for 1 year from date of purchase.

## **Product images:**



4x Image



20x Image