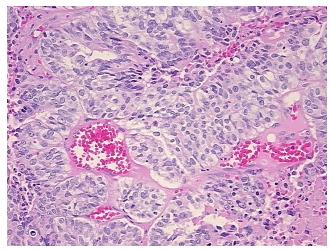

is (from** 

medical center path

report):

Adenocarcinoma of endometrium, endometrioid

71 Age:

Gender: **Female** 

**Tumor Grade:** FIGO G2: Moderately differentiated

Minimum Stage IΑ

Grouping:



OriGene Technologies, Inc. 9620 Medical Center Drive, Ste 200

CN: techsupport@origene.cn

Rockville, MD 20850, US Phone: +1-888-267-4436 https://www.origene.com techsupport@origene.com EU: info-de@origene.com



T (Extent of Primary

Tumor):

T1a

N (Lymph node

metastasis):

N0

M (Distant metastasis): MX

**Diagnostic Test Results:** Progesterone receptor ~ PR! by IHC,Positive; Estrogen receptor ~ ER! by IHC,Negative

**Storage:** Store FFPE tissue sections at +4°C.

**Stability:** All FFPE tissue sections are stable for 1 year from date of purchase.

## **Product images:**



4x Image



20x Image