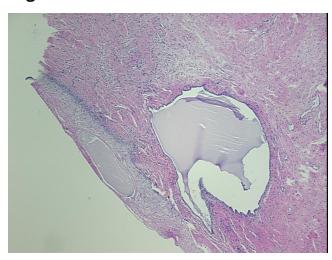

%

Pathology Verification notes from H&E review:

Mild chronic inflammation and squamous metaplasia

CASE Diagnosis (from medical center path

report):

Adenocarcinoma of endometrium, endometrioid

**Age:** 86

**Gender:** Female

**Tumor Grade:** FIGO G3: Poorly differentiated

0%



**OriGene Technologies, Inc.** 9620 Medical Center Drive, Ste 200

CN: techsupport@origene.cn

Rockville, MD 20850, US Phone: +1-888-267-4436 https://www.origene.com techsupport@origene.com EU: info-de@origene.com



Minimum Stage Grouping:

ΙB

T (Extent of Primary

Tumor):

N (Lymph node

N0

T<sub>1</sub>b

metastasis):

M (Distant metastasis): MX

**Storage:** Store FFPE tissue sections at +4°C.

**Stability:** All FFPE tissue sections are stable for 1 year from date of purchase.

## **Product images:**



4x Image



20x Image