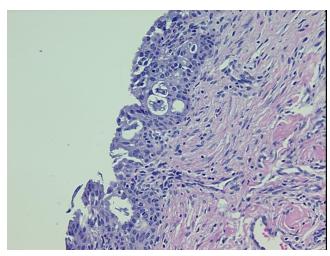

Verification notes from H&E review:

Mild chronic inflammation and squamous metaplasia

CASE Diagnosis (from medical center path

report):

Adenocarcinoma of endometrium, endometrioid

**Age:** 86

**Gender:** Female

**Tumor Grade:** FIGO G3: Poorly differentiated

0%



**OriGene Technologies, Inc.** 9620 Medical Center Drive, Ste 200

CN: techsupport@origene.cn

Rockville, MD 20850, US Phone: +1-888-267-4436 https://www.origene.com techsupport@origene.com EU: info-de@origene.com



Minimum Stage Grouping:

ΙB

T (Extent of Primary

Tumor):

N (Lymph node

N0

T<sub>1</sub>b

metastasis):

M (Distant metastasis): MX

**Storage:** Store FFPE tissue sections at +4°C.

**Stability:** All FFPE tissue sections are stable for 1 year from date of purchase.

## **Product images:**



4x Image



20x Image