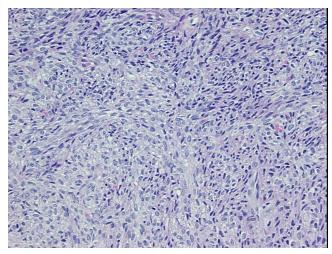

% Tumor:

Tumor Hypo/Acellular

Stroma:

0%

**Tumor Hypercellular** 

Stroma:

25%

0% **Necrosis:** 

**CASE Diagnosis (from** 

medical center path

report):

Adenocarcinoma of endometrium, endometrioid

86 Age:

Gender: **Female** 

**Tumor Grade:** FIGO G3: Poorly differentiated

Minimum Stage

ΙB

Grouping:



OriGene Technologies, Inc. 9620 Medical Center Drive, Ste 200

CN: techsupport@origene.cn

Rockville, MD 20850, US Phone: +1-888-267-4436 https://www.origene.com techsupport@origene.com EU: info-de@origene.com



T (Extent of Primary

Tumor):

T1b

N (Lymph node

N0

metastasis):

M (Distant metastasis): MX

**Storage:** Store FFPE tissue sections at +4°C.

**Stability:** All FFPE tissue sections are stable for 1 year from date of purchase.

## **Product images:**



4x Image



20x Image