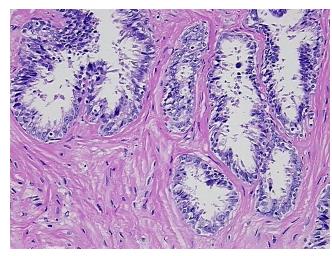

ew:

CASE Diagnosis (from

medical center path report):

Adenocarcinoma of prostate

10% Glandular epithelium, 90% Stroma

Age: 66
Gender: Male

**Tumor Grade:** Gleason Score: 3+3=6/10



**OriGene Technologies, Inc.** 9620 Medical Center Drive, Ste 200

CN: techsupport@origene.cn

Rockville, MD 20850, US Phone: +1-888-267-4436 https://www.origene.com techsupport@origene.com EU: info-de@origene.com



Minimum Stage Grouping:

Ш

T (Extent of Primary

Tumor):

T2c

N (Lymph node

NX

metastasis):

M (Distant metastasis): MX

**Diagnostic Test Results:** S-phase fraction ~ SPF,High; HER2 ~ ERBB2 ~ Neu! by IHC,Positive, weak

Storage: Store FFPE tissue sections at +4°C.

**Stability:** All FFPE tissue sections are stable for 1 year from date of purchase.

## **Product images:**



4x Image



20x Image