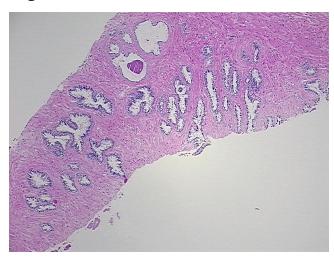

rom H&E review:

CASE Diagnosis (from

medical center path report):

Adenocarcinoma of prostate

10% Glandular epithelium, 90% Stroma

Age: 66
Gender: Male

**Tumor Grade:** Gleason Score: 3+3=6/10



**OriGene Technologies, Inc.** 9620 Medical Center Drive, Ste 200

CN: techsupport@origene.cn

Rockville, MD 20850, US Phone: +1-888-267-4436 https://www.origene.com techsupport@origene.com EU: info-de@origene.com



Minimum Stage Grouping:

Ш

T (Extent of Primary

Tumor):

T2c

N (Lymph node

NX

metastasis):

M (Distant metastasis): MX

**Diagnostic Test Results:** S-phase fraction ~ SPF,High; HER2 ~ ERBB2 ~ Neu! by IHC,Positive, weak

Storage: Store FFPE tissue sections at +4°C.

**Stability:** All FFPE tissue sections are stable for 1 year from date of purchase.

## **Product images:**



4x Image



20x Image