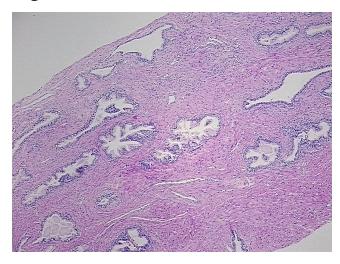

H&E review:

**CASE Diagnosis (from** medical center path

report):

Adenocarcinoma of prostate

40% epithelium, 60% fibromuscular stroma

66 Age:

Gender: Male

**Tumor Grade:** Gleason Score: 3+3=6/10



OriGene Technologies, Inc. 9620 Medical Center Drive, Ste 200

CN: techsupport@origene.cn

Rockville, MD 20850, US Phone: +1-888-267-4436 https://www.origene.com techsupport@origene.com EU: info-de@origene.com



Minimum Stage Grouping:

Ш

T2c

T (Extent of Primary

Tumor):

N (Lymph node NX

metastasis):

M (Distant metastasis): MX

**Diagnostic Test Results:** S-phase fraction ~ SPF,High; HER2 ~ ERBB2 ~ Neu! by IHC,Positive, weak

Storage: Store FFPE tissue sections at +4°C.

**Stability:** All FFPE tissue sections are stable for 1 year from date of purchase.

## **Product images:**



4x Image



20x Image