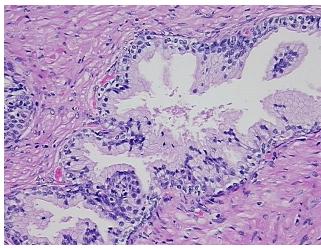

**CASE Diagnosis (from** medical center path

report):

Adenocarcinoma of prostate

40% epithelium, 60% fibromuscular stroma

66 Age:

Gender: Male

**Tumor Grade:** Gleason Score: 3+3=6/10



OriGene Technologies, Inc. 9620 Medical Center Drive, Ste 200

CN: techsupport@origene.cn

Rockville, MD 20850, US Phone: +1-888-267-4436 https://www.origene.com techsupport@origene.com EU: info-de@origene.com



Minimum Stage Grouping:

Ш

T2c

T (Extent of Primary

Tumor):

N (Lymph node NX

metastasis):

M (Distant metastasis): MX

**Diagnostic Test Results:** S-phase fraction ~ SPF,High; HER2 ~ ERBB2 ~ Neu! by IHC,Positive, weak

Storage: Store FFPE tissue sections at +4°C.

**Stability:** All FFPE tissue sections are stable for 1 year from date of purchase.

## **Product images:**



4x Image



20x Image