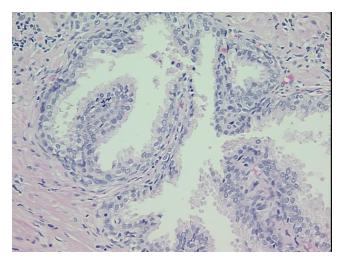

fication** Benign prostate hyperplasia with chronic prostatitis; 50% Hyperplastic prostatic glands, 50%

notes from H&E review: Stroma

CASE Diagnosis (from medical center path

report):

Adenocarcinoma of prostate

**Age:** 60

Gender: Male

**Tumor Grade:** Gleason Score: 3+3=6/10



**OriGene Technologies, Inc.** 9620 Medical Center Drive, Ste 200

CN: techsupport@origene.cn

Rockville, MD 20850, US Phone: +1-888-267-4436 https://www.origene.com techsupport@origene.com EU: info-de@origene.com



Minimum Stage Grouping:

Ш

T2a

T (Extent of Primary

Tumor):

N (Lymph node NX

metastasis):

M (Distant metastasis): MX

**Storage:** Store FFPE tissue sections at +4°C.

**Stability:** All FFPE tissue sections are stable for 1 year from date of purchase.

## **Product images:**



4x Image



20x Image