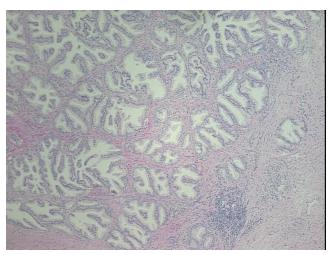

thology Verification** Benign prostate hyperplasia with chronic prostatitis; 50% Hyperplastic prostatic glands, 50%

notes from H&E review: Stroma

CASE Diagnosis (from medical center path

report):

Adenocarcinoma of prostate

**Age:** 60

Gender: Male

**Tumor Grade:** Gleason Score: 3+3=6/10



**OriGene Technologies, Inc.** 9620 Medical Center Drive, Ste 200

CN: techsupport@origene.cn

Rockville, MD 20850, US Phone: +1-888-267-4436 https://www.origene.com techsupport@origene.com EU: info-de@origene.com



Minimum Stage Grouping:

Ш

T2a

T (Extent of Primary

Tumor):

N (Lymph node NX

metastasis):

M (Distant metastasis): MX

**Storage:** Store FFPE tissue sections at +4°C.

**Stability:** All FFPE tissue sections are stable for 1 year from date of purchase.

## **Product images:**



4x Image



20x Image