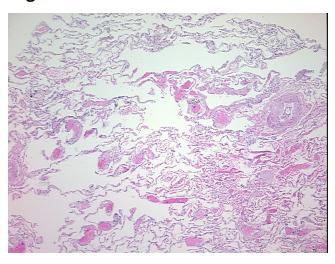

## **Product data:**

**Product Type:** FFPE Sections

Disease State: Normal
Diagnosis Category: Normal
Tissue: Lung

**Frozen Sample ID:** PA154763E0 **Case ID:** CU0000001166

Tissue of Origin: Lung
Site of Finding: Lung
Appearance: R

Sample Diagnosis (from Pathology Verification):

Within normal limits

Normal: 100%
Lesional: 0%
Tumor: 0%
Tumor Hypo/Acellular 0%

Tumor Hypo/Acellular

Stroma:

Tumor Hypercellular 0%

Stroma:

Necrosis: 0%

90% alveoli; 10% fibrovascular tissue

Minimum Stage Grouping:

ΙB

T (Extent of Primary

Tumor):

N (Lymph node

NX

T2

## **Product images:**

4x Image

20x Image