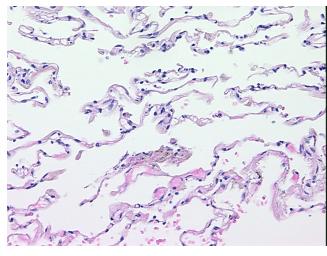

## **Product data:**

**Product Type:** FFPE Sections

Disease State: Normal
Diagnosis Category: Normal
Tissue: Lung

**Frozen Sample ID:** PA154763E0 **Case ID:** CU0000001166

Tissue of Origin: Lung
Site of Finding: Lung
Appearance: R

Sample Diagnosis (from Pathology Verification):

Within normal limits

Normal: 100%
Lesional: 0%
Tumor: 0%
Tumor Hypo/Acellular 0%

Tumor Hypo/Acellular

Stroma:

Tumor Hypercellular 0%

Stroma:

Necrosis: 0%

90% alveoli; 10% fibrovascular tissue

Minimum Stage Grouping:

ΙB

T (Extent of Primary

Tumor):

N (Lymph node

NX

T2

## **Product images:**

4x Image

20x Image