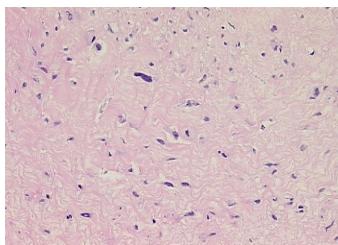

Tumor:

Tumor Hypo/Acellular

Stroma:

40%

**Tumor Hypercellular** 

Stroma:

0%

40% **Necrosis:** 

**CASE Diagnosis (from** 

medical center path

report):

Malignant peripheral nerve sheath tumor

26 Age: Gender: Male

**Tumor Grade:** AJCC G2: Moderately differentiated

T (Extent of Primary

Tumor):

Not Reported



OriGene Technologies, Inc. 9620 Medical Center Drive, Ste 200

CN: techsupport@origene.cn

Rockville, MD 20850, US Phone: +1-888-267-4436 https://www.origene.com techsupport@origene.com EU: info-de@origene.com



N (Lymph node metastasis):

Not Reported

Diagnostic Test Results: S100 protein, Positive

**Storage:** Store FFPE tissue sections at +4°C.

**Stability:** All FFPE tissue sections are stable for 1 year from date of purchase.

## **Product images:**



4x Image



20x Image