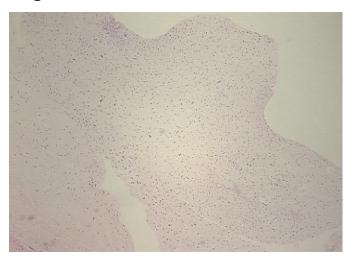

nal: 0% 20% Tumor:

Tumor Hypo/Acellular

Stroma:

40%

**Tumor Hypercellular** 

Stroma:

0%

40% **Necrosis:** 

**CASE Diagnosis (from** 

medical center path

report):

Malignant peripheral nerve sheath tumor

26 Age: Gender: Male

**Tumor Grade:** AJCC G2: Moderately differentiated

T (Extent of Primary

Tumor):

Not Reported



OriGene Technologies, Inc. 9620 Medical Center Drive, Ste 200

CN: techsupport@origene.cn

Rockville, MD 20850, US Phone: +1-888-267-4436 https://www.origene.com techsupport@origene.com EU: info-de@origene.com



N (Lymph node metastasis):

Not Reported

Diagnostic Test Results: S100 protein, Positive

**Storage:** Store FFPE tissue sections at +4°C.

**Stability:** All FFPE tissue sections are stable for 1 year from date of purchase.

## **Product images:**



4x Image



20x Image