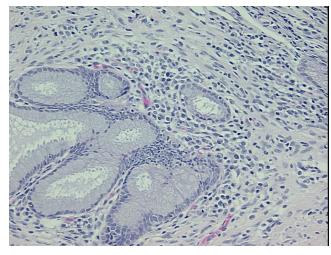

ansformation Zone absent, 10% Epithelium and glands, 90% Stroma

56 Age:

Gender: **Female** 

FIGO G1: Well differentiated **Tumor Grade:** 



OriGene Technologies, Inc. 9620 Medical Center Drive, Ste 200

CN: techsupport@origene.cn

Rockville, MD 20850, US Phone: +1-888-267-4436 https://www.origene.com techsupport@origene.com EU: info-de@origene.com



Minimum Stage Grouping:

ΙB

T (Extent of Primary

Tumor):

T1b

N (Lymph node

NX

metastasis):

M (Distant metastasis): MX

**Diagnostic Test Results:** Proliferation index ~ PI,High; Progesterone receptor ~ PR! by IHC,Positive; Estrogen receptor

~ ER! by IHC, Positive

Storage: Store FFPE tissue sections at +4°C.

**Stability:** All FFPE tissue sections are stable for 1 year from date of purchase.

## **Product images:**



4x Image



20x Image