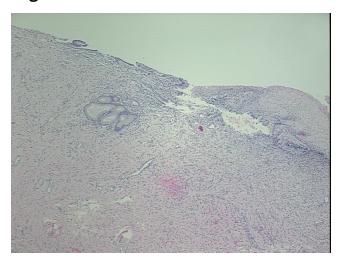

metrioid

Transformation Zone absent, 10% Epithelium and glands, 90% Stroma

56 Age:

Gender: **Female** 

FIGO G1: Well differentiated **Tumor Grade:** 



OriGene Technologies, Inc. 9620 Medical Center Drive, Ste 200

CN: techsupport@origene.cn

Rockville, MD 20850, US Phone: +1-888-267-4436 https://www.origene.com techsupport@origene.com EU: info-de@origene.com



Minimum Stage Grouping:

ΙB

T (Extent of Primary

Tumor):

T1b

N (Lymph node

NX

metastasis):

M (Distant metastasis): MX

**Diagnostic Test Results:** Proliferation index ~ PI,High; Progesterone receptor ~ PR! by IHC,Positive; Estrogen receptor

~ ER! by IHC, Positive

Storage: Store FFPE tissue sections at +4°C.

**Stability:** All FFPE tissue sections are stable for 1 year from date of purchase.

## **Product images:**



4x Image



20x Image