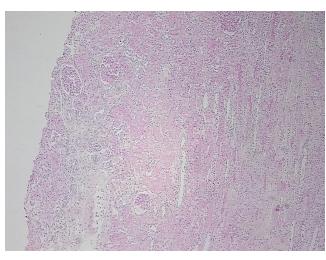

ification** 

notes from H&E review:

**CASE Diagnosis (from** medical center path

report):

Tumor of kidney, sarcomatoid features

Non Tumor Structures: 50% Cortex, 50% Medulla

41 Age:

Gender: **Female** 

**Tumor Grade:** Fuhrman G3: Nuclei very irregular

0%

OriGene Technologies, Inc.

9620 Medical Center Drive, Ste 200 Rockville, MD 20850, US Phone: +1-888-267-4436 https://www.origene.com techsupport@origene.com EU: info-de@origene.com CN: techsupport@origene.cn





Minimum Stage Grouping:

Not Reported

T (Extent of Primary

Tumor):

Not Reported

N (Lymph node

Not Reported

metastasis):

Not Reported

Storage:

Store FFPE tissue sections at +4°C.

Stability:

All FFPE tissue sections are stable for 1 year from date of purchase.

## **Product images:**

M (Distant metastasis):



4x Image



20x Image