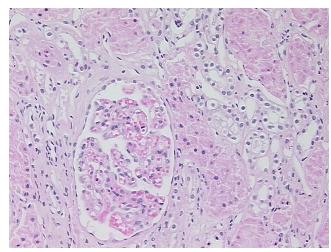

notes from H&E review:

**CASE Diagnosis (from** medical center path

report):

Tumor of kidney, sarcomatoid features

Non Tumor Structures: 50% Cortex, 50% Medulla

41 Age:

Gender: **Female** 

**Tumor Grade:** Fuhrman G3: Nuclei very irregular

0%

OriGene Technologies, Inc.

9620 Medical Center Drive, Ste 200 Rockville, MD 20850, US Phone: +1-888-267-4436 https://www.origene.com techsupport@origene.com EU: info-de@origene.com CN: techsupport@origene.cn





Minimum Stage Grouping:

Not Reported

T (Extent of Primary

Tumor):

Not Reported

N (Lymph node

Not Reported

metastasis):

Not Reported

Storage:

Store FFPE tissue sections at +4°C.

Stability:

All FFPE tissue sections are stable for 1 year from date of purchase.

## **Product images:**

M (Distant metastasis):



4x Image



20x Image