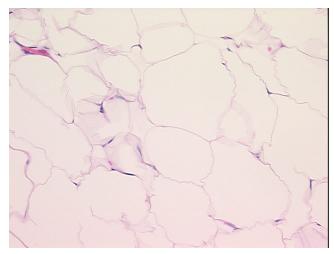

ue

Appearance: R

Sample Diagnosis (from Pathology Verification):

Within normal limits

Normal: 100%

Lesional: 0% Tumor: 0%

Tumor Hypo/Acellular

Stroma:

0%

Tumor Hypercellular

Stroma:

0%

Necrosis: 0%

Pathology Verification

notes from H&E review:

•

95% Adipose tissue, 5% Fibrovascular tissue

CASE Diagnosis (from

medical center path

report):

No pathologic disease

**Age:** 51

**Gender:** Female

Storage: Store FFPE tissue sections at +4°C.



**OriGene Technologies, Inc.** 9620 Medical Center Drive, Ste 200

CN: techsupport@origene.cn

Rockville, MD 20850, US Phone: +1-888-267-4436 https://www.origene.com techsupport@origene.com EU: info-de@origene.com



Stability:

All FFPE tissue sections are stable for 1 year from date of purchase.

## **Product images:**



4x Image



20x Image