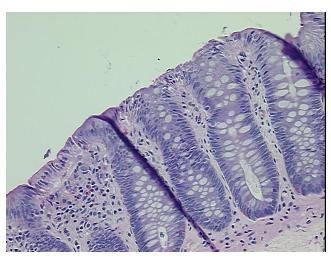

** 0%

Stroma:

**Necrosis:** 

**Pathology Verification** notes from H&E review: 10 % mucosa, 10% submucosa and 80% muscle

**CASE Diagnosis (from** medical center path

report):

Adenocarcinoma of colon

61 Age:

Gender: **Female** 

**Tumor Grade:** AJCC G2: Moderately differentiated



OriGene Technologies, Inc. 9620 Medical Center Drive, Ste 200

CN: techsupport@origene.cn

Rockville, MD 20850, US Phone: +1-888-267-4436 https://www.origene.com techsupport@origene.com EU: info-de@origene.com



Minimum Stage Grouping:

Ш

T (Extent of Primary

Tumor):

N (Lymph node

N1

T4

metastasis):

M (Distant metastasis): MX

**Storage:** Store FFPE tissue sections at +4°C.

**Stability:** All FFPE tissue sections are stable for 1 year from date of purchase.

## **Product images:**



4x Image



20x Image