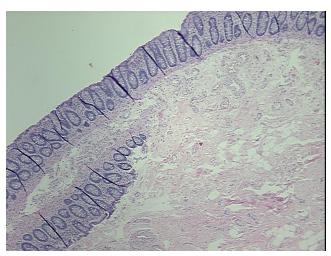

ypercellular** 0%

Stroma:

**Necrosis:** 

**Pathology Verification** notes from H&E review: 10 % mucosa, 10% submucosa and 80% muscle

**CASE Diagnosis (from** medical center path

report):

Adenocarcinoma of colon

61 Age:

Gender: **Female** 

**Tumor Grade:** AJCC G2: Moderately differentiated



OriGene Technologies, Inc. 9620 Medical Center Drive, Ste 200

CN: techsupport@origene.cn

Rockville, MD 20850, US Phone: +1-888-267-4436 https://www.origene.com techsupport@origene.com EU: info-de@origene.com



Minimum Stage Grouping:

Ш

T (Extent of Primary

Tumor):

N (Lymph node

N1

T4

metastasis):

M (Distant metastasis): MX

**Storage:** Store FFPE tissue sections at +4°C.

**Stability:** All FFPE tissue sections are stable for 1 year from date of purchase.

## **Product images:**



4x Image



20x Image