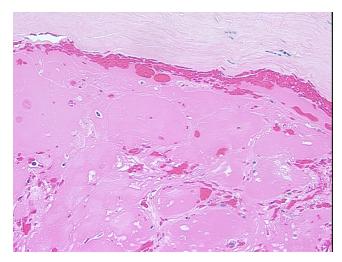

Appearance:

Sample Diagnosis (from Pathology Verification):

Site of Finding:

Thrombus of artery

0%

0% Normal:

Lesional: 100%

0% Tumor:

**CASE Diagnosis (from** medical center path

report):

Atherosclerosis

Artery: peripheral

87 Age:

Gender: Male

Store FFPE tissue sections at +4°C. Storage:

OriGene Technologies, Inc. 9620 Medical Center Drive, Ste 200

CN: techsupport@origene.cn

Rockville, MD 20850, US Phone: +1-888-267-4436 https://www.origene.com techsupport@origene.com EU: info-de@origene.com

20% arterial wall, 10% skeletal muscle, 70% organized thrombus

## **Product images:**

4x Image

20x Image