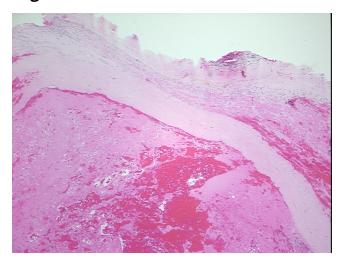

Appearance:

Sample Diagnosis (from Pathology Verification):

Site of Finding:

Thrombus of artery

0%

0% Normal:

Lesional: 100%

0% Tumor:

**CASE Diagnosis (from** medical center path

report):

Atherosclerosis

Artery: peripheral

87 Age:

Gender: Male

Store FFPE tissue sections at +4°C. Storage:

OriGene Technologies, Inc. 9620 Medical Center Drive, Ste 200

CN: techsupport@origene.cn

Rockville, MD 20850, US Phone: +1-888-267-4436 https://www.origene.com techsupport@origene.com EU: info-de@origene.com

20% arterial wall, 10% skeletal muscle, 70% organized thrombus

## **Product images:**

4x Image

20x Image