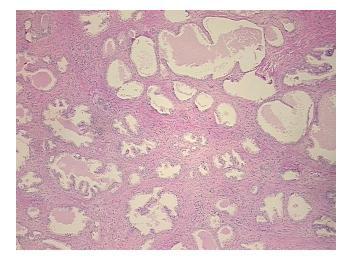

ate

 Frozen Sample ID:
 PA00000C52

 Case ID:
 CU0000001131

Tissue of Origin: Prostate
Site of Finding: Prostate

Appearance: L

Sample Diagnosis (from Pathology Verification):

Hyperplasia of prostate

Normal: 0%
Lesional: 100%
Tumor: 0%

Tumor Hypo/Acellular

Stroma:

Tumor Hypercellular 0%

Stroma:

report):

Necrosis: 0%

CASE Diagnosis (from medical center path

Hyperplasia of prostate

Age: 76
Gender: Male

**Storage:** Store FFPE tissue sections at +4°C.

0%

**Stability:** All FFPE tissue sections are stable for 1 year from date of purchase.

**OriGene Technologies, Inc.** 9620 Medical Center Drive, Ste 200

CN: techsupport@origene.cn

Rockville, MD 20850, US Phone: +1-888-267-4436 https://www.origene.com techsupport@origene.com EU: info-de@origene.com



## **Product images:**



4x Image



20x Image