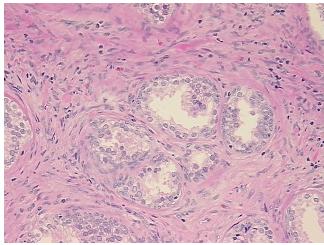

Sample ID:
 PA00000C52

 Case ID:
 CU0000001131

Tissue of Origin: Prostate
Site of Finding: Prostate

Appearance: L

Sample Diagnosis (from Pathology Verification):

Hyperplasia of prostate

Normal: 0%
Lesional: 100%
Tumor: 0%

Tumor Hypo/Acellular

Stroma:

Tumor Hypercellular 0%

Stroma:

report):

Necrosis: 0%

CASE Diagnosis (from medical center path

Hyperplasia of prostate

Age: 76
Gender: Male

**Storage:** Store FFPE tissue sections at +4°C.

0%

**Stability:** All FFPE tissue sections are stable for 1 year from date of purchase.

**OriGene Technologies, Inc.** 9620 Medical Center Drive, Ste 200

CN: techsupport@origene.cn

Rockville, MD 20850, US Phone: +1-888-267-4436 https://www.origene.com techsupport@origene.com EU: info-de@origene.com



## **Product images:**



4x Image



20x Image