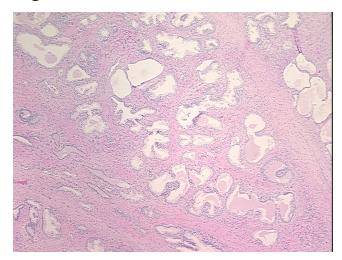

## **Product images:**

4x Image

20x Image

Tissue of Origin: Prostate Site of Finding: Prostate

Appearance:

Sample Diagnosis (from Pathology Verification):

Hyperplasia of prostate

60% Normal: Lesional: 40% 0% Tumor: 0%

Tumor Hypo/Acellular

Stroma:

**Tumor Hypercellular** 

Stroma:

0%

**Necrosis:** 

**Pathology Verification** notes from H&E review: 40% Glandular epithelium, 60% Stroma; Contains benign prostate hyperplasia

**CASE Diagnosis (from** medical center path

report):

Hyperplasia of prostate