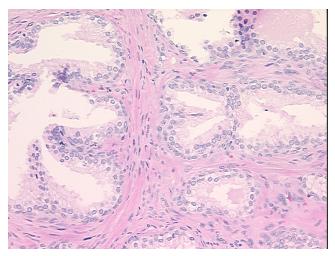

## **Product images:**

4x Image

20x Image

Tissue of Origin: Prostate Site of Finding: Prostate

Appearance:

Sample Diagnosis (from Pathology Verification):

Hyperplasia of prostate

60% Normal: Lesional: 40% 0% Tumor: 0%

Tumor Hypo/Acellular

Stroma:

**Tumor Hypercellular** 

Stroma:

0%

**Necrosis:** 

**Pathology Verification** notes from H&E review: 40% Glandular epithelium, 60% Stroma; Contains benign prostate hyperplasia

**CASE Diagnosis (from** medical center path

report):

Hyperplasia of prostate