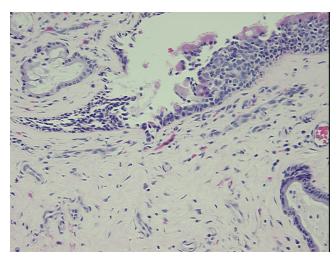

Stroma:

Tumor Hypercellular 0%

Stroma:

Necrosis: 09

**Pathology Verification** 30% Mucosa and glands, 70% Stroma **notes from H&E review:** 

CASE Diagnosis (from medical center path

report):

Papilloma of nose, schneiderian

Age: 51
Gender: Male

Tumor Grade: Not Reported



OriGene Technologies, Inc.

Rockville, MD 20850, US Phone: +1-888-267-4436 https://www.origene.com techsupport@origene.com EU: info-de@origene.com CN: techsupport@origene.cn





Minimum Stage Grouping:

Not Reported

T (Extent of Primary

Tumor):

Not Reported

N (Lymph node

Not Reported

metastasis):

M (Distant metastasis): Not Reported

**Storage:** Store FFPE tissue sections at +4°C.

**Stability:** All FFPE tissue sections are stable for 1 year from date of purchase.

## **Product images:**



4x Image



20x Image