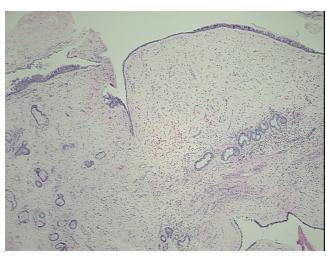

po/Acellular

Stroma:

Tumor Hypercellular 0%

Stroma:

Necrosis: 09

**Pathology Verification** 30% Mucosa and glands, 70% Stroma **notes from H&E review:** 

CASE Diagnosis (from medical center path

report):

Papilloma of nose, schneiderian

Age: 51
Gender: Male

Tumor Grade: Not Reported



OriGene Technologies, Inc.

Rockville, MD 20850, US Phone: +1-888-267-4436 https://www.origene.com techsupport@origene.com EU: info-de@origene.com CN: techsupport@origene.cn





Minimum Stage Grouping:

Not Reported

T (Extent of Primary

Tumor):

Not Reported

N (Lymph node

Not Reported

metastasis):

M (Distant metastasis): Not Reported

**Storage:** Store FFPE tissue sections at +4°C.

**Stability:** All FFPE tissue sections are stable for 1 year from date of purchase.

## **Product images:**



4x Image



20x Image