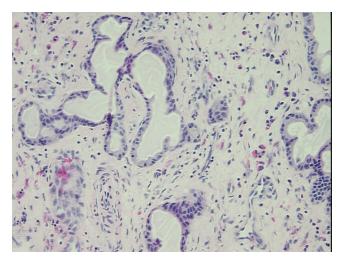

## **Product images:**

4x Image

20x Image

Appearance:

Sample Diagnosis (from Pathology Verification):

Within normal limits

Normal: 100% Lesional: 0% 0% Tumor:

Tumor Hypo/Acellular

Stroma:

0%

**Tumor Hypercellular** 

Stroma:

0%

**Necrosis:** 

**Pathology Verification** 

notes from H&E review:

25% Mucous glands, 75% Stroma

**CASE Diagnosis (from** 

medical center path

report):

Papilloma of nose, schneiderian

51 Age: Gender: Male

**Tumor Grade:** Not Reported

OriGene Technologies, Inc. 9620 Medical Center Drive, Ste 200

CN: techsupport@origene.cn

Rockville, MD 20850, US Phone: +1-888-267-4436 https://www.origene.com techsupport@origene.com EU: info-de@origene.com