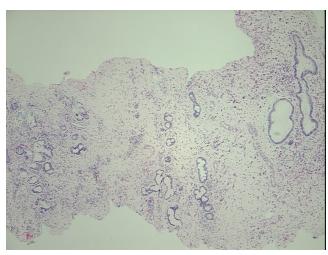

## **Product images:**

4x Image

20x Image

Appearance:

Sample Diagnosis (from Pathology Verification):

Within normal limits

Normal: 100% Lesional: 0% 0% Tumor:

Tumor Hypo/Acellular

Stroma:

0%

**Tumor Hypercellular** 

Stroma:

0%

**Necrosis:** 

**Pathology Verification** 

notes from H&E review:

25% Mucous glands, 75% Stroma

**CASE Diagnosis (from** 

medical center path

report):

Papilloma of nose, schneiderian

51 Age: Gender: Male

**Tumor Grade:** Not Reported

OriGene Technologies, Inc. 9620 Medical Center Drive, Ste 200

CN: techsupport@origene.cn

Rockville, MD 20850, US Phone: +1-888-267-4436 https://www.origene.com techsupport@origene.com EU: info-de@origene.com